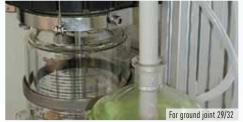

### **BOLA Sampling Pump**

Material: Temperature resistance: Chemical resistance: PP from -10°C to +90°C ++ very good

Product description:

Made of polypropylene and PTFE. A pull on the ball handle produces a slight vacuum in the sampling bottle. Due to this vacuum, the  $\,$ sample is sucked into the sampling bottle. Both glass bottles and plastic bottles with a GL 45 thread can be used as sampling bottles. The pump provides universal chemical resistance since the sample is only exposed to PTFE.

FDA conform

Material:

PTFE

| Thread | for connection<br>GL | For bottles with a capacity of ml | suction lift<br>of water max. m | Cat. No.: |
|--------|----------------------|-----------------------------------|---------------------------------|-----------|
|        | 18                   | 100 - 2.000                       | 4,5                             | A 124-16  |

#### **Applications:**

For pumping liquids from sources that are not easily accessible; also suitable for liquids with a high viscosity, e.g. oils