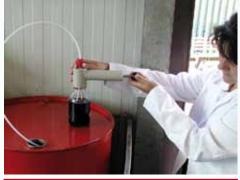

### **BOLA Sampling Pump**

Material: Temperature resistance: Chemical resistance: PP from -10°C to +90°C ++ very good

Product description:

Made of polypropylene and PTFE. A pull on the ball handle produces a slight vacuum in the sampling bottle. Due to this vacuum, the  $\,$ sample is sucked into the sampling bottle. Both glass bottles and plastic bottles with a GL 45 thread can be used as sampling bottles. The pump provides universal chemical resistance since the sample is only exposed to PTFE.

#### **Applications:**

For pumping liquids from sources that are not easily accessible; also suitable for liquids with a high viscosity, e.g. oils