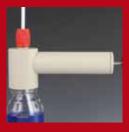

## **BOLA** BENEFITS

- » powerful pumping capacity of up to 6 litres per minute free flowing
- » compact construction
- » battery operated and therefore usable anywhere
- » easy handlin
- » very light weight (only 500 g including batteries)
- » low-risk pumping
- » also suitable for narrow mouth vessels with ground joint 29/32 or thread GL 45, carboys or barrels

# BOLA Cordless Pumps for Acids and Caustic Solutions BESTSELLER

Material: Temperature resistance: Chemical resistance: PP from +5°C to +60°C ++ very good

Product description:

Made of polypropylene, PTFE, Hastelloy<sup>®</sup>, driven by two commercial 1,5 V batteries (we recommend the use of rechargeable batteries)

FDA conform

| Length of suction pipe | Dia. of suction pipe | Cat. No.: |
|------------------------|----------------------|-----------|
| mm                     | mm                   |           |
| 400                    | 25                   | G 870-01  |
| 600                    | 25                   | G 870-11  |

#### Applications:

For pumping low viscous liquids (e.g. acids, bases etc.)

Special **Request**? +49 (0) 93 46-92 86-0