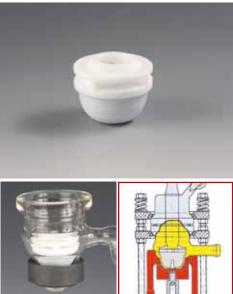

#### **BOLA Micro Magnet for Glass Pumps**

Besides the pumps shown on these pages we also construct and produce custom-made pumps. Those pumps are used in a multitude of appliances and plants.

Membrane pump with PTFE bellow piston, compressed-air drive.