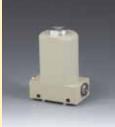

## **BOLA** BENEFITS

- » powerful pumping capacity of up to 6 litres per minute free flowing
- » compact construction
- » battery operated and therefore usable anywhere
- » easy handlin
- » very light weight (only 500 g including batteries)
- » low-risk pumping
- » also suitable for narrow mouth vessels with ground joint 29/32 or thread GL 45, carboys or barrels

# BOLA Cordless Pumps for Acids and Caustic Solutions BESTSELLER

Material: Temperature resistance: Chemical resistance: PP from +5°C to +60°C ++ very good

Product description:

Made of polypropylene, PTFE, Hastelloy<sup>®</sup>, driven by two commercial 1,5 V batteries (we recommend the use of rechargeable batteries)

FDA conform

| Length of suction pipe | Dia. of suction pipe | Cat. No.: |
|------------------------|----------------------|-----------|
| mm                     | mm                   |           |
| 400                    | 25                   | G 870-01  |
| 600                    | 25                   | G 870-11  |

#### Applications:

For pumping low viscous liquids (e.g. acids, bases etc.)

Special **Request**? +49 (0) 93 46-92 86-0