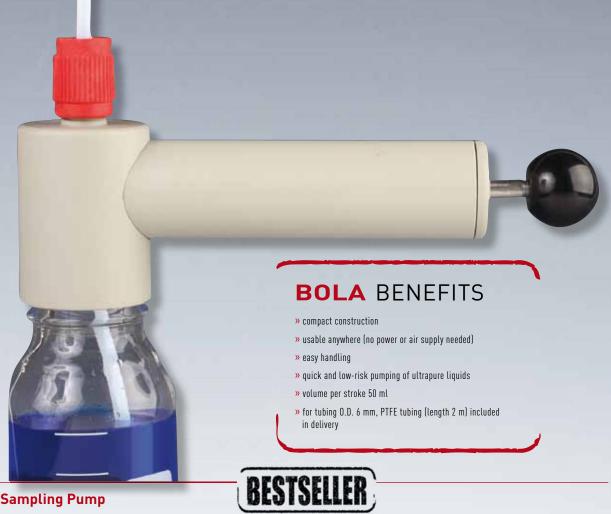

### **BOLA Sampling Pump**

Material: Temperature resistance: Chemical resistance: PP from -10°C to +90°C ++ very good

Product description:

Made of polypropylene and PTFE. A pull on the ball handle produces a slight vacuum in the sampling bottle. Due to this vacuum, the  $\,$ sample is sucked into the sampling bottle. Both glass bottles and plastic bottles with a GL 45 thread can be used as sampling bottles. The pump provides universal chemical resistance since the sample is only exposed to PTFE.

FDA conform

Material:

PTFE

| Thread | for connection<br>GL | For bottles with a capacity of ml | suction lift<br>of water max. m | Cat. No.: |
|--------|----------------------|-----------------------------------|---------------------------------|-----------|
|        | 18                   | 100 - 2.000                       | 4,5                             | A 124-16  |

#### **Applications:**

For pumping liquids from sources that are not easily accessible; also suitable for liquids with a high viscosity, e.g. oils