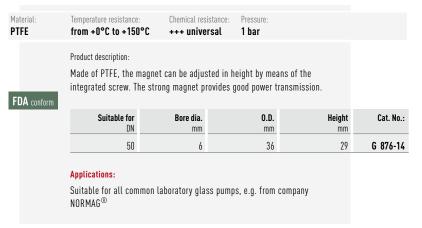

#### **BOLA Micro Magnet for Glass Pumps**

Besides the pumps shown on these pages we also construct and produce custom-made pumps. Those pumps are used in a multitude of appliances and plants.

Membrane pump with PTFE bellow piston, compressed-air drive.