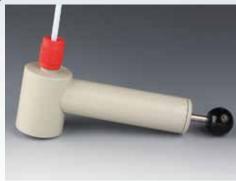

### **BOLA Sampling Pump**

Material: Temperature resistance: Chemical resistance: PP from -10°C to +90°C ++ very good

Product description:

Made of polypropylene and PTFE. A pull on the ball handle produces a slight vacuum in the sampling bottle. Due to this vacuum, the  $\,$ sample is sucked into the sampling bottle. Both glass bottles and plastic bottles with a GL 45 thread can be used as sampling bottles. The pump provides universal chemical resistance since the sample is only exposed to PTFE.

FDA conform

Material:

PTFE

| Thread | for connection<br>GL | For bottles with a capacity of ml | suction lift<br>of water max. m | Cat. No.: |
|--------|----------------------|-----------------------------------|---------------------------------|-----------|
|        | 18                   | 100 - 2.000                       | 4,5                             | A 124-16  |

#### **Applications:**

For pumping liquids from sources that are not easily accessible; also suitable for liquids with a high viscosity, e.g. oils