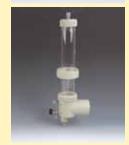

### **BOLA Sampling Pump**

Material: Temperature resistance: Chemical resistance: PP from -10°C to +90°C ++ very good

Product description:

Made of polypropylene and PTFE. A pull on the ball handle produces a slight vacuum in the sampling bottle. Due to this vacuum, the  $\,$ sample is sucked into the sampling bottle. Both glass bottles and plastic bottles with a GL 45 thread can be used as sampling bottles. The pump provides universal chemical resistance since the sample is only exposed to PTFE.

FDA conform

Material:

PTFE

| Thread | for connection<br>GL | For bottles with a capacity of ml | suction lift<br>of water max. m | Cat. No.: |
|--------|----------------------|-----------------------------------|---------------------------------|-----------|
|        | 18                   | 100 - 2.000                       | 4,5                             | A 124-16  |

#### **Applications:**

For pumping liquids from sources that are not easily accessible; also suitable for liquids with a high viscosity, e.g. oils