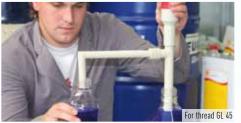

## **BOLA** BENEFITS

- » powerful pumping capacity of up to 6 litres per minute free flowing
- » compact construction
- » battery operated and therefore usable anywhere
- » easy handlin
- » very light weight (only 500 g including batteries)
- » low-risk pumping
- » also suitable for narrow mouth vessels with ground joint 29/32 or thread GL 45, carboys or barrels

# BOLA Cordless Pumps for Acids and Caustic Solutions BESTSELLER

Material: Temperature resistance: Chemical resistance: PP from +5°C to +60°C ++ very good

Product description:

Made of polypropylene, PTFE, Hastelloy<sup>®</sup>, driven by two commercial 1,5 V batteries (we recommend the use of rechargeable batteries)

#### Applications:

For pumping low viscous liquids (e.g. acids, bases etc.)

Special **Request**? +49 (0) 93 46-92 86-0