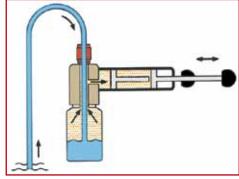

### **BOLA Sampling Pump**

Material: Temperature resistance: Chemical resistance: PP from -10°C to +90°C ++ very good

Product description:

Made of polypropylene and PTFE. A pull on the ball handle produces a slight vacuum in the sampling bottle. Due to this vacuum, the  $\,$ sample is sucked into the sampling bottle. Both glass bottles and plastic bottles with a GL 45 thread can be used as sampling bottles. The pump provides universal chemical resistance since the sample is only exposed to PTFE.

#### **Applications:**

For pumping liquids from sources that are not easily accessible; also suitable for liquids with a high viscosity, e.g. oils